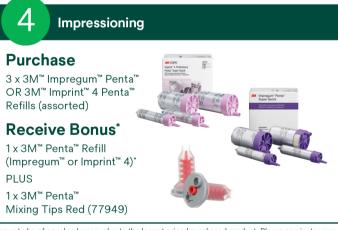

#### Filtek<sup>™</sup> Family **Curing Lights Purchase** Purchase 4 x 3M<sup>™</sup> Filtek<sup>™</sup> 1 x 3M<sup>™</sup> Elipar<sup>™</sup> DeepCure-S (Stainless Steel) **Restorative Refills Receive Bonus<sup>\*</sup>** (Caps or Syringes)\* • 3M<sup>™</sup> Filtek<sup>™</sup> Supreme XTE 3 x 3M<sup>™</sup> Filtek<sup>™</sup> Restorative Refills • 3M<sup>™</sup> Filtek<sup>™</sup> One Bulk Fill (Caps or Syringes) • 3M<sup>™</sup> Filtek<sup>™</sup> Universal Restorative • 3M<sup>™</sup> Filtek<sup>™</sup> Supreme XTE (shade A2B) OR • 3M<sup>™</sup> Filtek<sup>™</sup> Supreme Flowable • 3M<sup>™</sup> Filtek<sup>™</sup> Universal (shade A2) OR • 3M<sup>™</sup> Filtek<sup>™</sup> Bulk Fill Flowable • 3M<sup>™</sup> Filtek<sup>™</sup> One Bulk Fill (shade A2) OR • 3M<sup>™</sup> Filtek<sup>™</sup> Easy Match -**NEW** 3M<sup>™</sup> Filtek<sup>™</sup> Easy Match (Natural) **Receive Bonus** PLUS 1 x 3M<sup>™</sup> Filtek<sup>™</sup> Bulk Fill Flowable Refill A2 (4862A2) 1 x 3M<sup>™</sup> Sof-Lex<sup>™</sup> Extra Thin Finishing and Polishing Kit (4931) \*Mix and match allowed. Purchase based on 20 cap bottles, 2 x 10 cap bottles = 1 x 20 cap bottle. Note: Each 4863A2 refill contains 2 x 2g Syringes, Shade A2. \*Bonus composite needs to be nominated. If bonus is not nominated Filtek One Bulk Fill Capsules A2 will be supplied. Veneer Cement Impressioning Purchase Purchase 3 x 3M<sup>™</sup> RelyX<sup>™</sup> Veneer Cement Refills 3 x 3M<sup>™</sup> Impregum<sup>™</sup> Penta<sup>™</sup> OR 3M<sup>™</sup> Imprint<sup>™</sup> 4 Penta<sup>™</sup> **Receive Bonus** Refills (assorted) 1 x 3M<sup>™</sup> RelyX<sup>™</sup> Veneer Receive Bonus<sup>\*</sup> **Cement Refill** 1 x 3M<sup>™</sup> Penta<sup>™</sup> Refill (Impregum<sup>™</sup> or Imprint<sup>™</sup> 4)\* 1 x 3M<sup>™</sup> RelyX<sup>™</sup> Try-in Paste ESPE Rely In To In Paste PLUS 1 x 3M<sup>™</sup> Penta<sup>™</sup> Mixing Tips Red (77949)